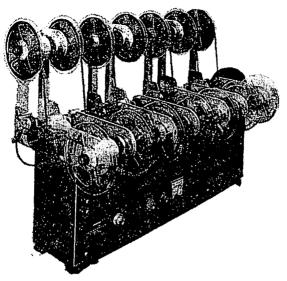

#### MULTITAPE® HIGH SPEED TAPE DUPLICATORS

U. S. PATENT NO. 3177299

... make high fidelity copies of your master tapes quickly, easily and economically. MULTITAPE models are available to produce as many as six monaural or stereo tape copies in just six minutes—quantity copies at a rate of sixty an hour. Maintenance is minimal. All-solid-state electronics give cool, long-lived operation—and no tubes to replace. A specially designed torque motor means no clutches to adjust, no belts to replace. MULTITAPE units have proven themselves for more than a decade in leading universities and educational systems throughout the United States and foreign countries. They qualify for purchase under N. D. E. A. Write today for details and specifications on this unique, money-saving equipment.